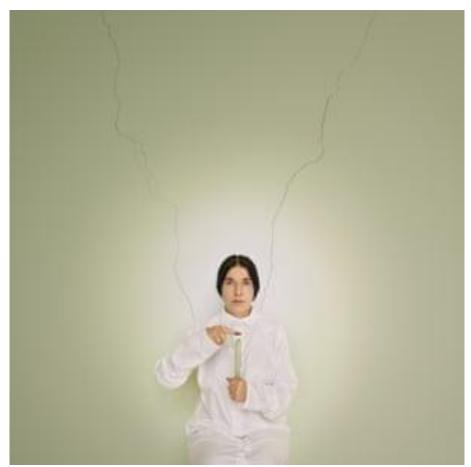

Artist Portrait with a Candle, 2013

This image, by the Serbian artist Marina Abramović, is from the series Places of Power, which consists of works made on trips to Brazil, beginning in 2012, where the artists sought out 'people and places of power'. Traversing more than 3,000 miles, Abramović met and interacted with shamans, members of religious sects, herbalists and a psychic surgeon. Artist Portrait with a Candle remains as a physical record of the artist's spiritual journey through Brazil

Photograph: Marina Abramović Archives/Courtesy of Sean Kelly, New York