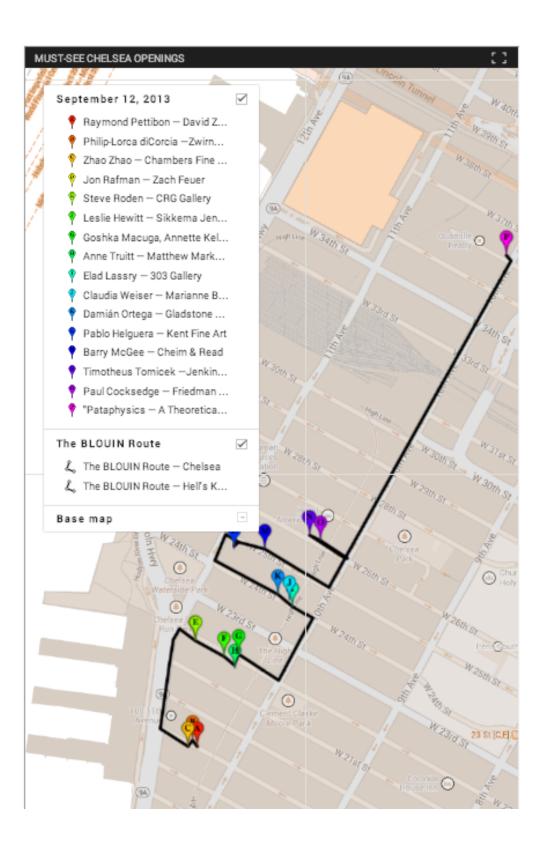

## ARTINFO

Charting a Course Through 14 Must-See Chelsea Gallery Shows

by BLOUIN ARTINFO

Published: September 12, 2013

Tonight is the big night for Chelsea, still the epicenter of New York's commercial art world. Since our offices are right there, you can expect the **BLOUIN ARTINFO** team to be wandering the streets in force. To aid our fellow art lovers, we've put together a handy — and completely subjective — list of where we're headed, and even helpfully plotted out our route for those who want to follow along. Click on the individual letters to read about what we're looking forward to. See you there!